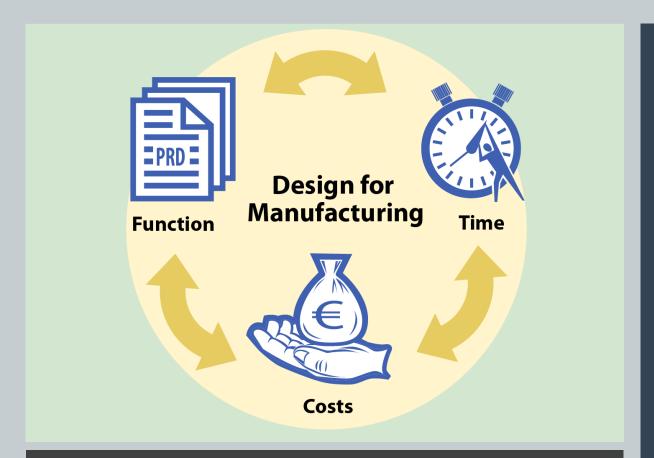

**VERIFY - FEA SIMULATION** 

Synergy allows customers to optimise the Mechanical Design process.

Verification at this stage is crucial and a valuable tool prior to manufacture.

MANUFACTURE

During the design phase we will consider the manufacturing process required to deliver your project.

Ensuring you can produce your product on time and in budget.

VERIFY - PHYSICAL

Synergy can design and support various tooling & drawing packages as required.

- Test Fixtures
- Inspection Fixtures
- Assembly Fixtures